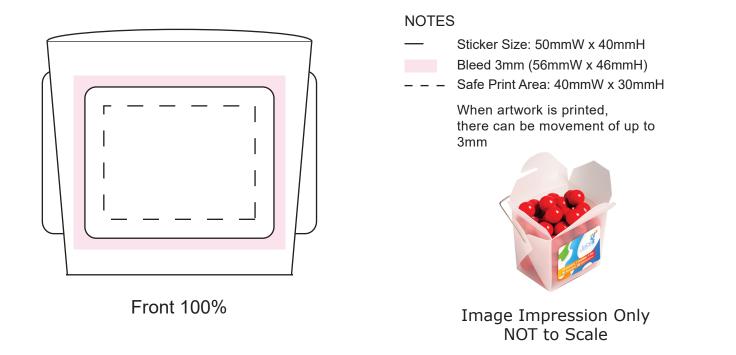

## ART APPROVAL

All colours used in this document are indicative only and they may vary across a variety of printing techniques and confectionery

| Product Code  | : | CC043E                                                        |
|---------------|---|---------------------------------------------------------------|
| Description   | : | 2x 50g Jaffa look a likes in Frosted Noodle box (wire handle) |
| Packaging     | : | Confectionery in cello bag placed in FROSTED noodle box       |
| Order#        | : |                                                               |
| Company Name  | : |                                                               |
| Contact       | : |                                                               |
| Sticker Size  | : | 50mmW x 40mmH                                                 |
| Print Colour  | : | Customer must provide PMS Colour print guide                  |
| Quantity      | : |                                                               |
| Delivery Date | : |                                                               |